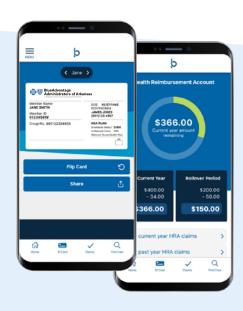

## No ID Card? No Problem!

With the Blueprint Portal app, you can access, share or fax your ID card while in your doctor's office. You can also access many more Blueprint Portal features.